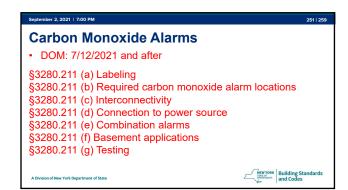

Outside of the above time frames will prohibit attendees from receiving course credit.

5

1

·

12

[NY] Appendix E "Manufactured housing used as dwellings"

[NY] AE101.1 General. These provisions shall be applicable only to a manufactured home used as a single dwelling unit and shall apply to the following: