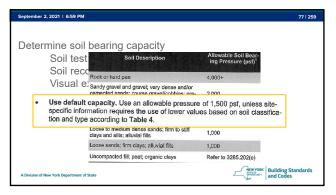

ator – Manufactured Housing







Attendees must meet the following to receive credit

Arrival – No more than 15 minutes after the scheduled start time.

Departure – Not before the instructor designating end time or the scheduled end time

Outside of the above time frames will prohibit attendees from receiving course credit.

5

1





·





12



[NY] Appendix E "Manufactured housing used as dwellings"

[NY] AE101.1 General. These provisions shall be applicable only to a manufactured home used as a single dwelling unit and shall apply to the following:

ADvisional New York Department of State

11





13 14









17





19 20









23 24





25 26









35





37 38









41





43 44









47





49 53









56 57





58 59





















71 7





75 76









81 82





83









87





89 91









94 96





98 99









102 103





105 109









114





116 117









122 123





124 125









128 129





130 131









134 135





136









142 143





145 146









151 152





153 161





















100





188 189









192 193





194 196









199 200





201 203









) /





210 211









214 215





216 217









220 2





222 223









226





228 229









232





234 235









238 24





245 246









252 25





254 255