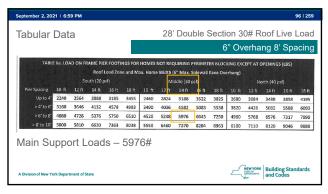

Outside of the above time frames will prohibit attendees from receiving course credit.

5

1

·

12

[NY] Appendix E "Manufactured housing used as dwellings"

[NY] AE101.1 General. These provisions shall be applicable only to a manufactured home used as a single dwelling unit and shall apply to the following: