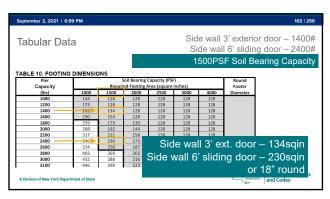

e credit

Arrival – No more than 15 minutes after the scheduled start time.

Departure – Not before the instructor designating end time or the scheduled end time

Outside of the above time frames will prohibit attendees from receiving course credit.

5

1





·





12



[NY] Appendix E "Manufactured housing used as dwellings"

[NY] AE101.1 General. These provisions shall be applicable only to a manufactured home used as a single dwelling unit and shall apply to the following:

ADvisional New York Department of State

11





13 14









17





19 20









23 24





25 26









35





37 38









41





43 44









47





49 53









56 57





58 59





















71 7





75 76









81 82





83









87





89 91









94 96





98 99









102 103





105 109









114





116 117









122 123





124 125









128 129





130 131









134 135





136









142 143





145 146









151 152





153 161





















100





188 189









192 193





194 196









199 200





201 203









) /





210 211









214 215





216 217









220 2





222 223









226





228 229









232





234 235









238 24





245 246









252 25





254 255