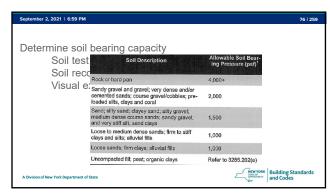

Administrator – Manufactured Housing







Attendees must meet the following to receive credit

Arrival – No more than 15 minutes after the scheduled start time.

Departure – Not before the instructor designating end time or the scheduled end time

Outside of the above time frames will prohibit attendees from receiving course credit.

5

1





·





12



[NY] Appendix E "Manufactured housing used as dwellings"

[NY] AE101.1 General. These provisions shall be applicable only to a manufactured home used as a single dwelling unit and shall apply to the following:

ADvisional New York Department of State

11





13 14









17





19 20









23 24





25 26









35





37 38









41





43 44









47





49 53









56 57





58 59





















71 7





75 76









81 82





83









87





89 91









94 96





98 99









102 103





105 109









114





116 117









122 123





124 125









128 129





130 131









134 135





136









142 143





145 146









151 152





153 161





















100





188 189









192 193





194 196









199 200





201 203









) /





210 211









214 215





216 217









220 2





222 223









226





228 229









232





234 235









238 24





245 246









252 25





254 255