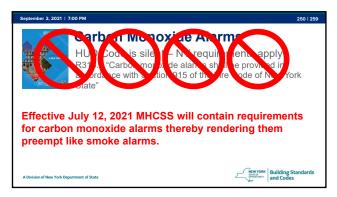

Outside of the above time frames will prohibit attendees from receiving course credit.

5

1

·

12

[NY] Appendix E "Manufactured housing used as dwellings"

[NY] AE101.1 General. These provisions shall be applicable only to a manufactured home used as a single dwelling unit and shall apply to the following: