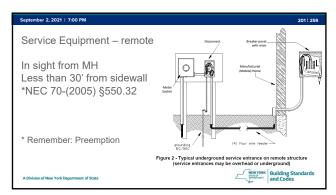

pendix E "Manufactured housing used as dwellings"

[NY] AE101.1 General. These provisions shall be applicable only to a manufactured home used as a single dwelling unit and shall apply to the following:

ADvisional New York Department of State

11





13 14









17





19 20









23 24





25 26









35





37 38









41





43 44









47





49 53









56 57





58 59





















71 7





75 76









81 82





83









87





89 91









94 96





98 99









102 103





105 109









114





116 117









122 123





124 125









128 129





130 131









134 135





136









142 143





145 146









151 152





153 161





















100





188 189









192 193





194 196









199 200





201 203









) /





210 211









214 215





216 217









220 2





222 223









226





228 229









232





234 235









238 24





245 246









252 25





254 255