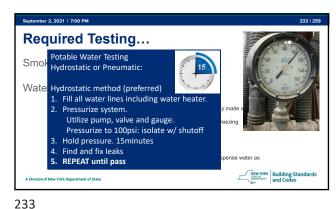

red home used as a single dwelling unit and shall apply to the following:

ADvisional New York Department of State

11





13 14









17





19 20









23 24





25 26









35





37 38









41





43 44









47





49 53









56 57





58 59





















71 7





75 76









81 82





83









87





89 91









94 96





98 99









102 103





105 109









114





116 117









122 123





124 125









128 129





130 131









134 135





136









142 143





145 146









151 152





153 161





















100





188 189









192 193





194 196









199 200





201 203









) /





210 211









214 215





216 217









220 2





222 223









226





228 229









232





234 235









238 24





245 246









252 25





254 255