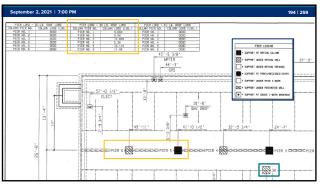

5

1





·





12



[NY] Appendix E "Manufactured housing used as dwellings"

[NY] AE101.1 General. These provisions shall be applicable only to a manufactured home used as a single dwelling unit and shall apply to the following:

ADvisional New York Department of State

11





13 14









17





19 20









23 24





25 26









35





37 38









41





43 44









47





49 53









56 57





58 59





















71 7





75 76









81 82





83









87





89 91









94 96





98 99









102 103





105 109









114





116 117









122 123





124 125









128 129





130 131









134 135





136









142 143





145 146









151 152





153 161





















100





188 189









192 193





194 196









199 200





201 203









) /





210 211









214 215





216 217









220 2





222 223









226





228 229









232





234 235









238 24





245 246









252 25





254 255