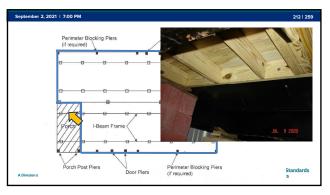

dwellings"

[NY] AE101.1 General. These provisions shall be applicable only to a manufactured home used as a single dwelling unit and shall apply to the following:

ADvisional New York Department of State

11





13 14









17





19 20









23 24





25 26









35





37 38









41





43 44









47





49 53









56 57





58 59





















71 7





75 76









81 82





83









87





89 91









94 96





98 99









102 103





105 109









114





116 117









122 123





124 125









128 129





130 131









134 135





136









142 143





145 146









151 152





153 161





















100





188 189









192 193





194 196









199 200





201 203









) /





210 211









214 215





216 217









220 2





222 223









226





228 229









232





234 235









238 24





245 246









252 25





254 255