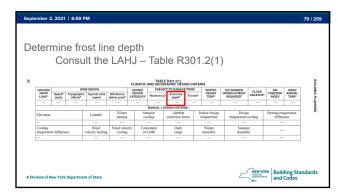

or – Manufactured Housing







Attendees must meet the following to receive credit

Arrival – No more than 15 minutes after the scheduled start time.

Departure – Not before the instructor designating end time or the scheduled end time

Outside of the above time frames will prohibit attendees from receiving course credit.

5

1





·





12



[NY] Appendix E "Manufactured housing used as dwellings"

[NY] AE101.1 General. These provisions shall be applicable only to a manufactured home used as a single dwelling unit and shall apply to the following:

ADvisional New York Department of State

11





13 14









17





19 20









23 24





25 26









35





37 38









41





43 44









47





49 53









56 57





58 59





















71 7





75 76









81 82





83









87





89 91









94 96





98 99









102 103





105 109









114





116 117









122 123





124 125









128 129





130 131









134 135





136









142 143





145 146









151 152





153 161





















100





188 189









192 193





194 196









199 200





201 203









) /





210 211









214 215





216 217









220 2





222 223









226





228 229









232





234 235









238 24





245 246









252 25





254 255