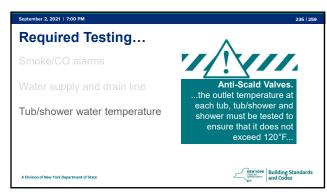

used as a single dwelling unit and shall apply to the following:

ADvisional New York Department of State

11





13 14









17





19 20









23 24





25 26









35





37 38









41





43 44









47





49 53









56 57





58 59





















71 7





75 76









81 82





83









87





89 91









94 96





98 99









102 103





105 109









114





116 117









122 123





124 125









128 129





130 131









134 135





136









142 143





145 146









151 152





153 161





















100





188 189









192 193





194 196









199 200





201 203









) /





210 211









214 215





216 217









220 2





222 223









226





228 229









232





234 235









238 24





245 246









252 25





254 255