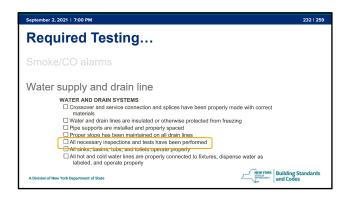

tured home used as a single dwelling unit and shall apply to the following:

ADvisional New York Department of State

11





13 14









17





19 20









23 24





25 26









35





37 38









41





43 44









47





49 53









56 57





58 59





















71 7





75 76









81 82





83









87





89 91









94 96





98 99









102 103





105 109









114





116 117









122 123





124 125









128 129





130 131









134 135





136









142 143





145 146









151 152





153 161





















100





188 189









192 193





194 196









199 200





201 203









) /





210 211









214 215





216 217









220 2





222 223









226





228 229









232





234 235









238 24





245 246









252 25





254 255