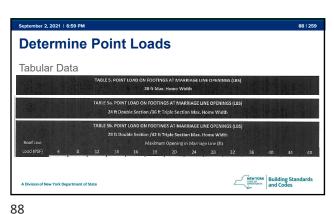

Outside of the above time frames will prohibit attendees from receiving course credit.

5

1

·

12

[NY] Appendix E "Manufactured housing used as dwellings"

[NY] AE101.1 General. These provisions shall be applicable only to a manufactured home used as a single dwelling unit and shall apply to the following: