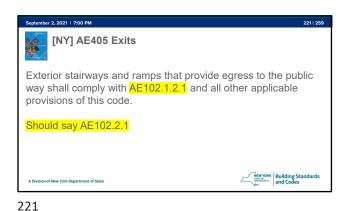

Outside of the above time frames will prohibit attendees from receiving course credit.

5

1

·

12

[NY] Appendix E "Manufactured housing used as dwellings"

[NY] AE101.1 General. These provisions shall be applicable only to a manufactured home used as a single dwelling unit and shall apply to the following: