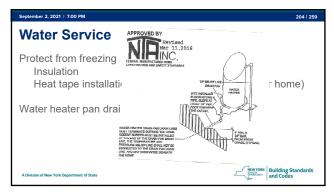

ufactured housing used as dwellings"

[NY] AE101.1 General. These provisions shall be applicable only to a manufactured home used as a single dwelling unit and shall apply to the following:

ADvisional New York Department of State

11





13 14









17





19 20









23 24





25 26









35





37 38









41





43 44









47





49 53









56 57





58 59





















71 7





75 76









81 82





83









87





89 91









94 96





98 99









102 103





105 109









114





116 117









122 123





124 125









128 129





130 131









134 135





136









142 143





145 146









151 152





153 161





















100





188 189









192 193





194 196









199 200





201 203









) /





210 211









214 215





216 217









220 2





222 223









226





228 229









232





234 235









238 24





245 246









252 25





254 255