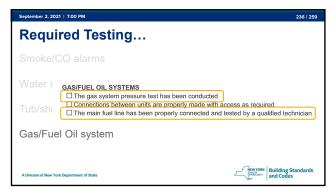

ingle dwelling unit and shall apply to the following:

ADvisional New York Department of State

11





13 14









17





19 20









23 24





25 26









35





37 38









41





43 44









47





49 53









56 57





58 59





















71 7





75 76









81 82





83









87





89 91









94 96





98 99









102 103





105 109









114





116 117









122 123





124 125









128 129





130 131









134 135





136









142 143





145 146









151 152





153 161





















100





188 189









192 193





194 196









199 200





201 203









) /





210 211









214 215





216 217









220 2





222 223









226





228 229









232





234 235









238 24





245 246









252 25





254 255