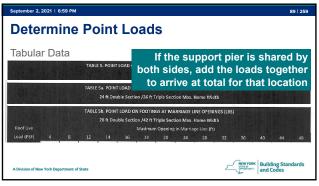

Outside of the above time frames will prohibit attendees from receiving course credit.

5

1

·

12

[NY] Appendix E "Manufactured housing used as dwellings"

[NY] AE101.1 General. These provisions shall be applicable only to a manufactured home used as a single dwelling unit and shall apply to the following: