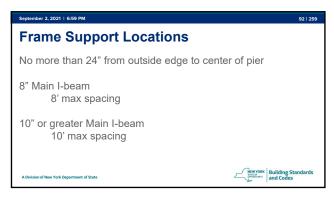

Outside of the above time frames will prohibit attendees from receiving course credit.

5

1

·

12

[NY] Appendix E "Manufactured housing used as dwellings"

[NY] AE101.1 General. These provisions shall be applicable only to a manufactured home used as a single dwelling unit and shall apply to the following: