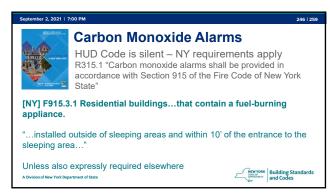

Outside of the above time frames will prohibit attendees from receiving course credit.

5

1

·

12

[NY] Appendix E "Manufactured housing used as dwellings"

[NY] AE101.1 General. These provisions shall be applicable only to a manufactured home used as a single dwelling unit and shall apply to the following: