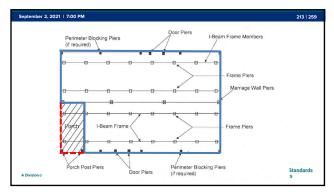

ellings"

[NY] AE101.1 General. These provisions shall be applicable only to a manufactured home used as a single dwelling unit and shall apply to the following:

ADvisional New York Department of State

11





13 14









17





19 20









23 24





25 26









35





37 38









41





43 44









47





49 53









56 57





58 59





















71 7





75 76









81 82





83









87





89 91









94 96





98 99









102 103





105 109









114





116 117









122 123





124 125









128 129





130 131









134 135





136









142 143





145 146









151 152





153 161





















100





188 189









192 193





194 196









199 200





201 203









) /





210 211









214 215





216 217









220 2





222 223









226





228 229









232





234 235









238 24





245 246









252 25





254 255