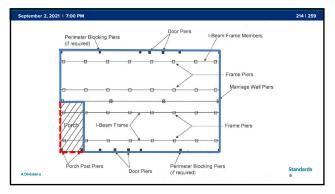

lings"

[NY] AE101.1 General. These provisions shall be applicable only to a manufactured home used as a single dwelling unit and shall apply to the following:

ADvisional New York Department of State

11





13 14









17





19 20









23 24





25 26









35





37 38









41





43 44









47





49 53









56 57





58 59





















71 7





75 76









81 82





83









87





89 91









94 96





98 99









102 103





105 109









114





116 117









122 123





124 125









128 129





130 131









134 135





136









142 143





145 146









151 152





153 161





















100





188 189









192 193





194 196









199 200





201 203









) /





210 211









214 215





216 217









220 2





222 223









226





228 229









232





234 235









238 24





245 246









252 25





254 255