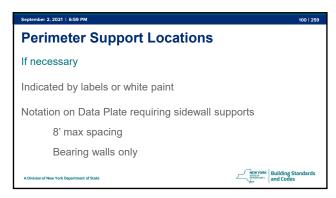

receive credit

Arrival – No more than 15 minutes after the scheduled start time.

Departure – Not before the instructor designating end time or the scheduled end time

Outside of the above time frames will prohibit attendees from receiving course credit.

5

1





·





12



[NY] Appendix E "Manufactured housing used as dwellings"

[NY] AE101.1 General. These provisions shall be applicable only to a manufactured home used as a single dwelling unit and shall apply to the following:

ADvisional New York Department of State

11





13 14









17





19 20









23 24





25 26









35





37 38









41





43 44









47





49 53









56 57





58 59





















71 7





75 76









81 82





83









87





89 91









94 96





98 99









102 103





105 109









114





116 117









122 123





124 125









128 129





130 131









134 135





136









142 143





145 146









151 152





153 161





















100





188 189









192 193





194 196









199 200





201 203









) /





210 211









214 215





216 217









220 2





222 223









226





228 229









232





234 235









238 24





245 246









252 25





254 255