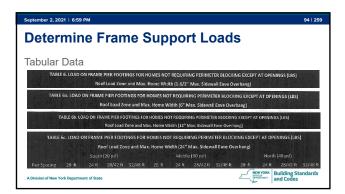

Outside of the above time frames will prohibit attendees from receiving course credit.

5

1

·

12

[NY] Appendix E "Manufactured housing used as dwellings"

[NY] AE101.1 General. These provisions shall be applicable only to a manufactured home used as a single dwelling unit and shall apply to the following: